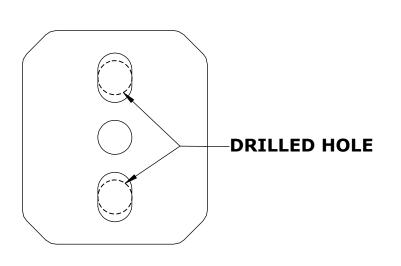

#### Step 1: Drill holes in Wall for screw anchors and attach Mounting Plate to Wall

Determine your desired location for installation and make a mark for the location of the mounting plate. Remove mounting plate from backplate by loosening set screw in backplate as pictured below. Place center hole of mounting plate over mark made above. Make 2 marks where mounting screws will be placed as shown below. Drill hole at each of the marks. (You may substitute other style mounting anchors or screws if desired). Place anchors into the holes made. Place mounting plate over holes and secure to mounting surface using screws as shown below.