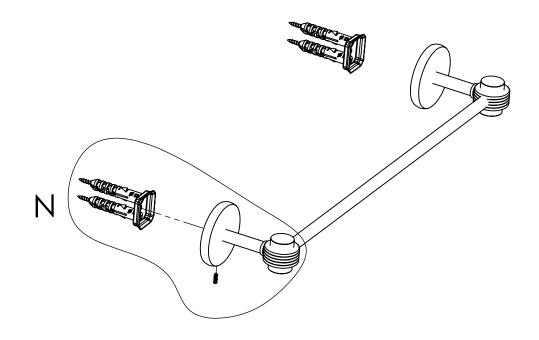

### **Step 2:** Attach Bracket to Mounting Plate.

Place bracket on mounting plate and secure by tightening set screw as shown below.

### **PERSPECTIVE**