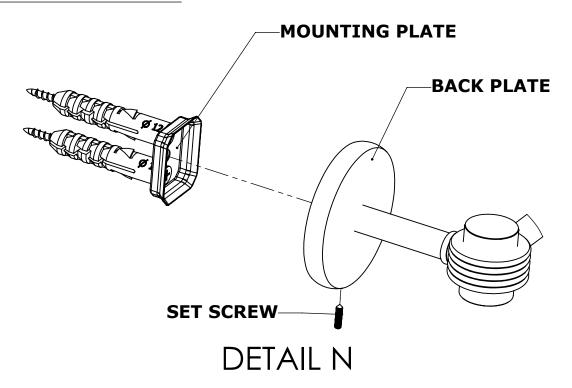

#### Step 1: Drill holes in Wall for screw anchors and attach Mounting Plate to Wall

Determine your desired location for installation and make a mark for the location of the mounting plate. Remove mounting plate from backplate by loosening set screw in backplate as pictured below. Place center hole of mounting plate over mark made above. Make 2 marks where mounting screws will be placed as shown below. Drill hole at each of the marks. (You may substitute other style mounting anchors or screws if desired). Place anchors into the holes made. Place mounting plate over holes and secure to mounting surface using screws as shown below.

### **Step 2:** Attach Bracket to Mounting Plate.

Place bracket on mounting plate and secure by tightening set screw as shown below.