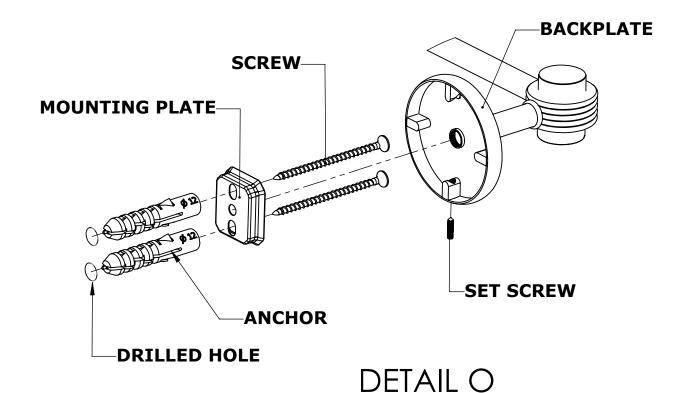

#### Step 1: Drill holes in Wall for screw anchors and attach Mounting Plate to Wall

Determine your desired location for installation and make a mark for the location of the mounting plate. Remove mounting plate from backplate by loosening set screw in backplate as pictured below. Place center hole of mounting plate over mark made above. Make 2 marks where mounting screws will be placed as shown below. Drill hole at each of the marks. (You may substitute other style mounting anchors or screws if desired). Place anchors into the holes made. Place mounting plate over holes and secure to mounting surface using screws as shown below.